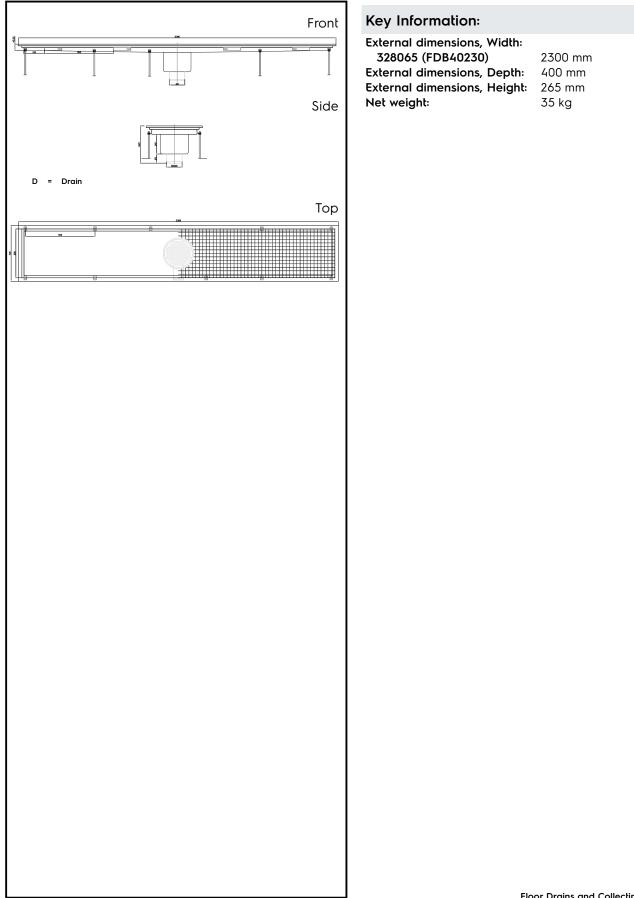

Floor Drains and Collecting Tanks Floor Drain with Stainless Steel Grate and Central Drain - Vertical outlet 400x2300 mm

| ITEM #  |      |      |
|---------|------|------|
| MODEL # |      |      |
| NAME #  |      |      |
| SIS #   | <br> | <br> |
| AIA #   |      |      |

## Construction

- Anti-slip mesh 25x25 mm grating, h=25 mm, 1.5 mm in thickness.
- Constructed entirely in 304 AISI stainless steel.
- Collecting tanks with central siphon.
- Adjustable leveling feet.
- Collecting tanks available with vertical drain pipe.