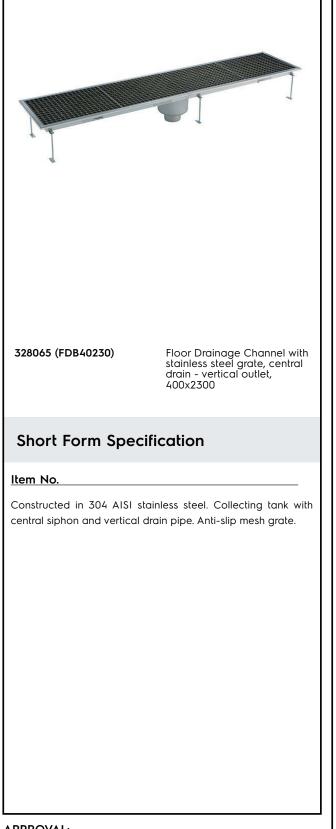

Floor Drains and Collecting Tanks Floor Drain with Stainless Steel Grate and Central Drain - Vertical outlet 400x2300 mm

| ITEM #  |      |      |
|---------|------|------|
| MODEL # |      |      |
| NAME #  |      |      |
| SIS #   | <br> | <br> |
| AIA #   |      |      |

## Main Features

- Easy to install.
- Anti-odour syphon.
- Removable waste blocking filter.
- Rag bolt for floor fixing.
- Easy to inspect for any possible waste removal action.
- Electrochemical finishing gives grids a bright apperance.
- Ideal for any drain solution, particularly suggested for great amounts of water drained during cleaning operations.

## Construction

- Anti-slip mesh 25x25 mm grating, h=25 mm, 1.5 mm in thickness.
- Constructed entirely in 304 AISI stainless steel.
- Collecting tanks with central siphon.
- Adjustable leveling feet.
- Collecting tanks available with vertical drain pipe.